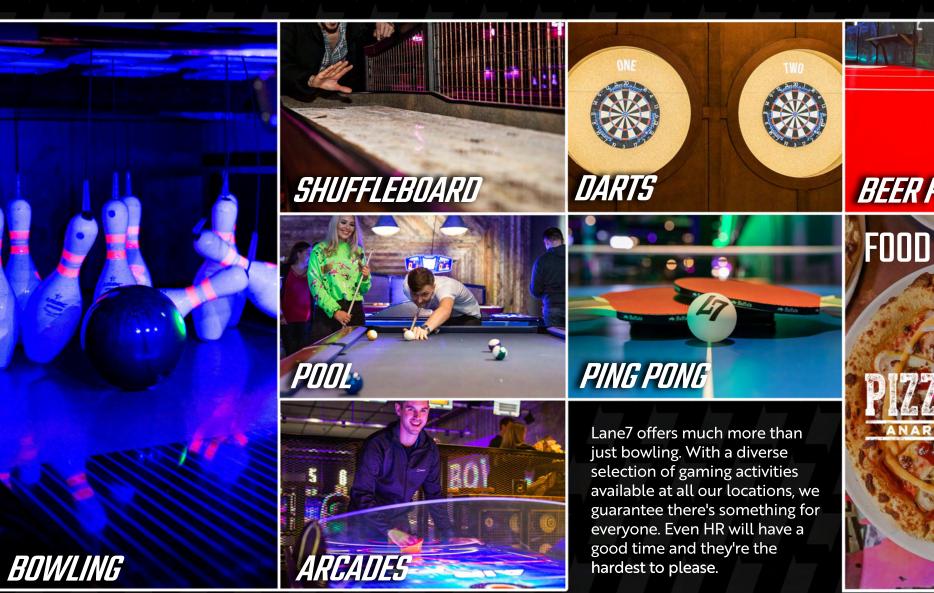

Enjoy a variety of engaging activities, including bowling, arcade games, pool, ping-pong, shuffleboard, and beer pong, ensuring fun for everyone. Our vibrant setting fosters team bonding and festive fun, blending competition with unforgettable memorables.

## WE'VE GOT IT ALL